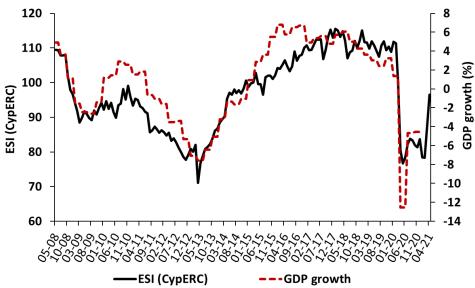

Economic Sentiment Indicator (ESI-CypERC) and GDP growth <sup>1,2</sup>

Notes:

<sup>1</sup> The weights used in the calculation of the Economic Sentiment Indicator constructed by the Economics Research Centre (ESI CypERC) reflect the contribution of each sector to the GDP of Cyprus. <sup>2</sup> GDP growth: GDP (in real terms, adjusted for seasonality and working days) is compared to the same quarter of the previous year (Source: Statistical Service of Cyprus).