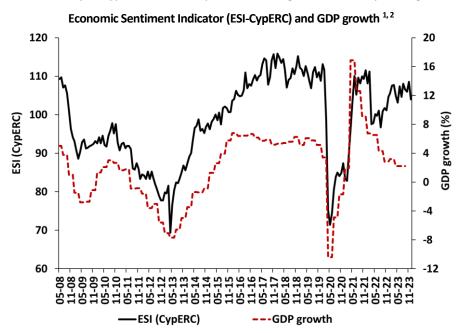

### **Summary**

- In December 2023, economic sentiment in Cyprus deteriorated, as the Economic Sentiment Indicator (ESI-CypERC) decreased by 4.6 points compared with November 2023. The decrease in the ESI-CypERC was driven by weaker business confidence primarily in services and, to a lesser degree, in construction.
- The decline in the Services Confidence Indicator resulted from firms' less favourable views on their past performance (business situation and turnover), and downward revisions in demand expectations.
- The Retail Trade Confidence Indicator remained unchanged in December for the second month in a row, as the components of the Indicator stayed broadly stable vis-à-vis November.
- The Construction Confidence Indicator decreased, as firms assessed their current levels of order books more negatively and adjusted their employment expectations downwards.
- The Industry Confidence Indicator rose marginally due to firms' improved views on their current levels of order books and stocks of finished products.
- In December, the Consumer Confidence Indicator rose for the second month in a row. Compared to November, consumers
  assessed their current and future financial situation more favourably; moreover, consumers expressed more optimistic
  views on the future economic conditions in Cyprus.
- In December, economic uncertainty in Cyprus rose, mainly because of higher uncertainty among firms in services.

Notes: ¹ ESI (CypERC): the weights used in the calculation of the Indicator reflect the contribution of each sector to the GDP of Cyprus.

² GDP growth: GDP (in real terms, adjusted for seasonality and working days) is compared to the same quarter of the previous year (Source: Statistical Service of Cyprus).