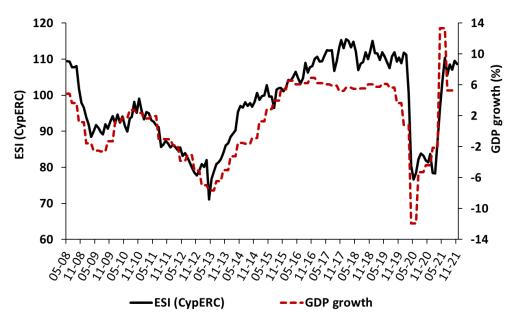

## SUMMARY

- In November 2021, economic sentiment in Cyprus deteriorated as the Economic Sentiment Indicator (ESI-CypERC) decreased by 1 point compared with October 2021. The decrease was driven by the deterioration in construction and services confidence.
- The marginal decrease in the Services Confidence Indicator resulted from downward revisions in demand expectations, despite improved assessments of past performance (business situation and demand).
- The Retail Trade Confidence Indicator remained unchanged as its components (assessments of past sales, views on current stock levels, sales expectations) stayed broadly stable in November.
- The decline in the Construction Confidence Indicator was mainly driven by a deterioration in firms' assessments of the current levels of order books.
- The Industry Confidence Indicator stayed at the level registered in October, as the upward revisions in production expectations were offset by a deterioration in firms' views on the current levels of finished goods stocks.
- The Consumer Confidence Indicator increased marginally in November, mainly because consumers expressed stronger intentions for making major purchases in the near future.
- In November, uncertainty among firms in all sectors rose. At the same time, firms' selling price expectations, as well as consumers' expectations about price trends reached very high levels, pointing to a continuation of upward pressures.

#### Economic Sentiment Indicator (ESI-CypERC) and GDP growth <sup>1, 2</sup>

Notes:

<sup>1</sup> The weights used in the calculation of the Economic Sentiment Indicator constructed by the Economics Research Centre (ESI CypERC) reflect the contribution of each sector to the GDP of Cyprus.

<sup>2</sup> GDP growth: GDP (in real terms, adjusted for seasonality and working days) is compared to the same quarter of the previous year (Source: Statistical Service of Cyprus).

The Economics Research Centre of the University of Cyprus (CypERC) and RAI Consultants Ltd participate in the Joint Harmonised European Union Programme of Business and Consumer Surveys. CypERC acknowledges funding from the European Union, the Ministry of Finance and the University of Cyprus for conducting the project "Business and Consumer Surveys" in Cyprus.